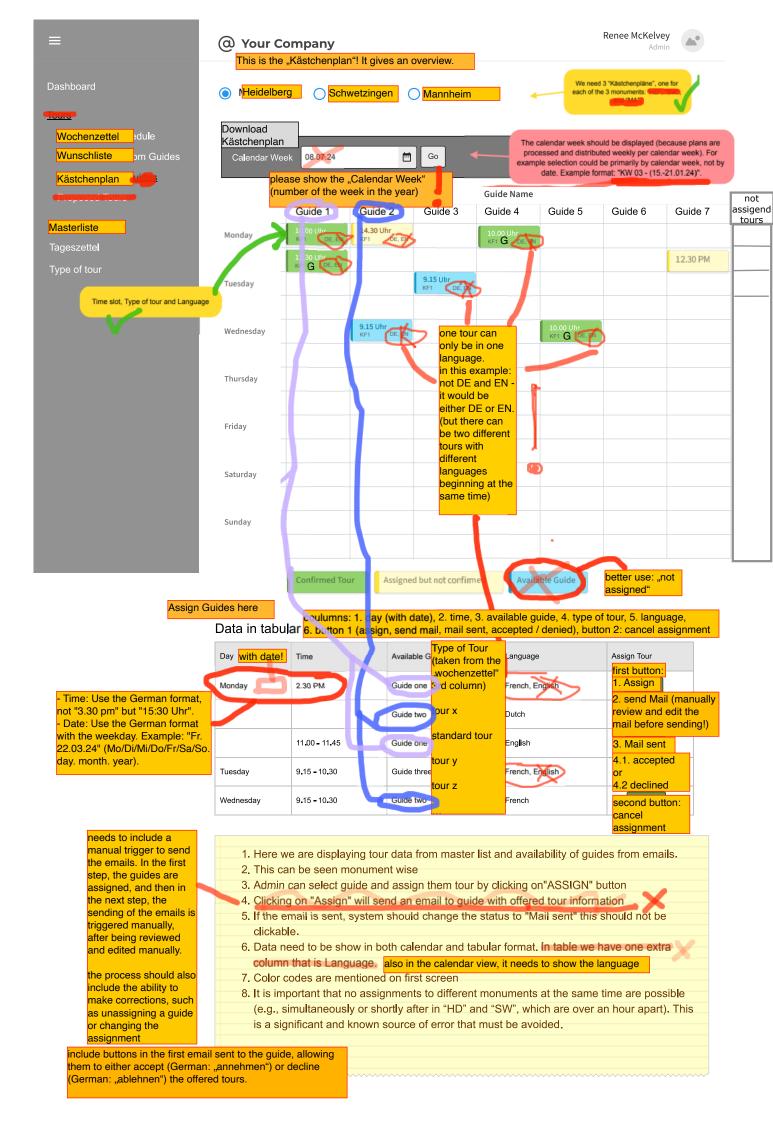

## Kästchenplan file need to be generated in this format

Dashboard

TOURS

Wochenzettel

Wunschliste m Guides

dule

Kästchenplan

Proposed Tours