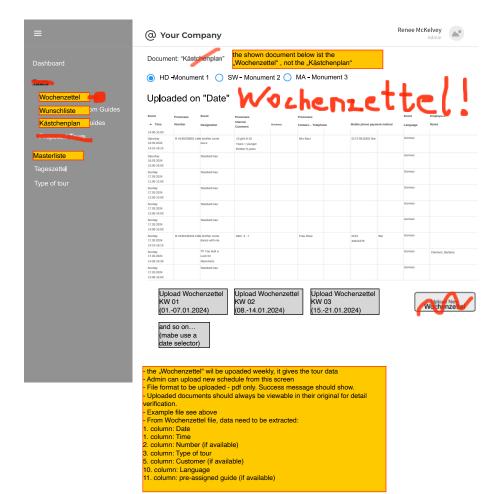

# please show the "Calendar Week" (number of the week in the year)

| Name       | Mo                                   | Di       | Mi       | Do       | Fr                         | Sa       | So       |
|------------|--------------------------------------|----------|----------|----------|----------------------------|----------|----------|
|            | 10.08.24                             | 11,08,24 | 11.08.24 | 12.08.24 | 13 <b>.</b> 08 <b>.</b> 24 | 14,08,24 | 15,08,24 |
| Guide Name | <b>X</b><br>HD<br>14 <b>.</b> 30 urh |          |          |          |                            |          |          |

Very good! And please use the German time format, example: "15:30 Uhr".

- 1, Name: From Guide's Email
- 2. Col heads: Days and Dates based on week
- 3. x : Availability of guide
- 4. HD, SW, MA: Monuments
- 5. Available time slot

show the Calendar Week

File format : Doc file