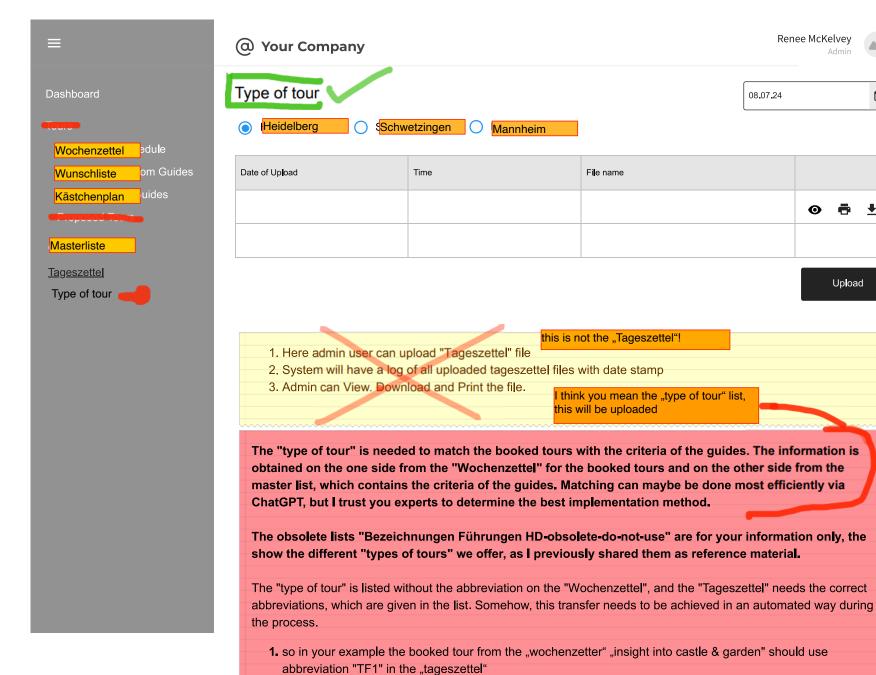

Masterliste

Tageszettel

Type of tour

Master list

The availability will be retrieved from the "Wunschliste" file parsed from the emails.

| Guide Name | Email Address | Available Dates | Type of Tour | Can speak languages | Tours per day | Required break time |
|------------|---------------|-----------------|--------------|---------------------|---------------|---------------------|
|            |               |                 |              |                     |               |                     |
|            |               | X               |              |                     |               |                     |
|            |               |                 |              |                     |               |                     |
|            |               |                 |              |                     |               |                     |

Upload Masterlist

- 1. Details of Guides
- 2. New guides can be added in the system via admin panel
- 3. Guide's data can be added with upload masterlist

import via masterlist, not manually