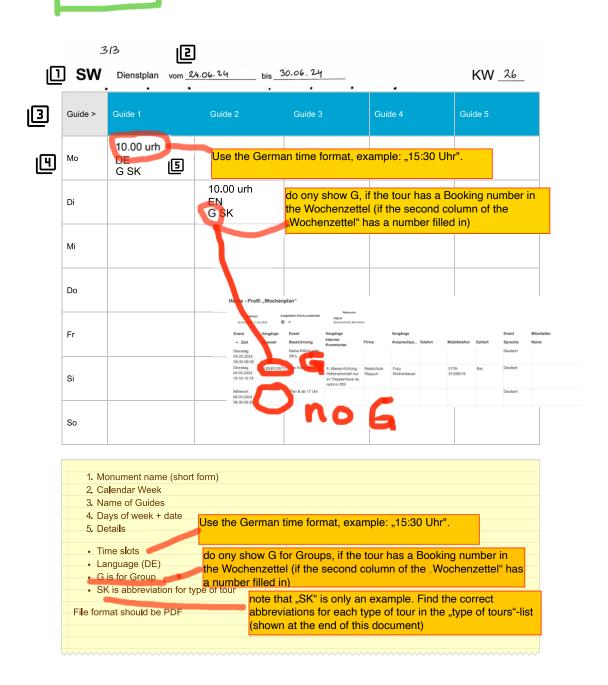

#### Please note for the "Tageszettel":

- -The \*\*header\*\* must be included, as well as the \*\*footer list\*\* that appears under the generated list.
- Both the header and the footer list are specific to each monument. You cannot use a single header or footer list for all "Tageszettel"; each of the three monuments must have its own corresponding header and footer.

The details on the "Tageszettel" can be entirely taken from the "Wochenzettel" with the booked tours. The only information that cannot be taken from the "Wochenzettel" is the abbreviation of the tour, which I have provided in the separate lists.

On the "Tageszettel," the following information is listed in this exact order:

- 1. \*\*First column:\*\* Abbreviation (from the provided list)
- 2. \*\*Second column (Uhrzeit):\*\* Time, start of the tour
- 3. \*\*Third column (Führer):\*\* Assigned guide
- 4. \*\*Fourth column (Fest. Führer):\*\* Remains empty
- 5. \*\*Fifth column (Kunde):\*\* Labeled as "Firma" on the "Wochenzettel" (col 5 in that file)
- 6. \*\*Sixth column (Sp):\*\* Language (abbreviated with one to two letters, German abbreviations)
- 7. \*\*Seventh column (Per):\*\* Remains empty
- 8. \*\*Eighth column (ArtWh):\*\* Abbreviation (repeat of the first column)
- 9. \*\*Ninth column (Bemerkung):\*\* The field in the ninth column (Remarks) should not be left empty. Instead, it will contain the booking number from the "Wochenzettel" (second column of the Wochenzettel labeled "Number").
- \*\*Date and Start Time:\*\* This information is taken from the first column of the "wochenzettel" under the header "Time."
- \*\*Booking Number:\*\* This is found in the second column of the "Wochenzettel" under the header "Number."
- \*\*Customer:\*\* This information is located in the third column of the "Wochenzettel" under the header "Company"
- \*\*Language:\*\* The language information is in the tenth column of the "Wochenzettel" under the header "Language."