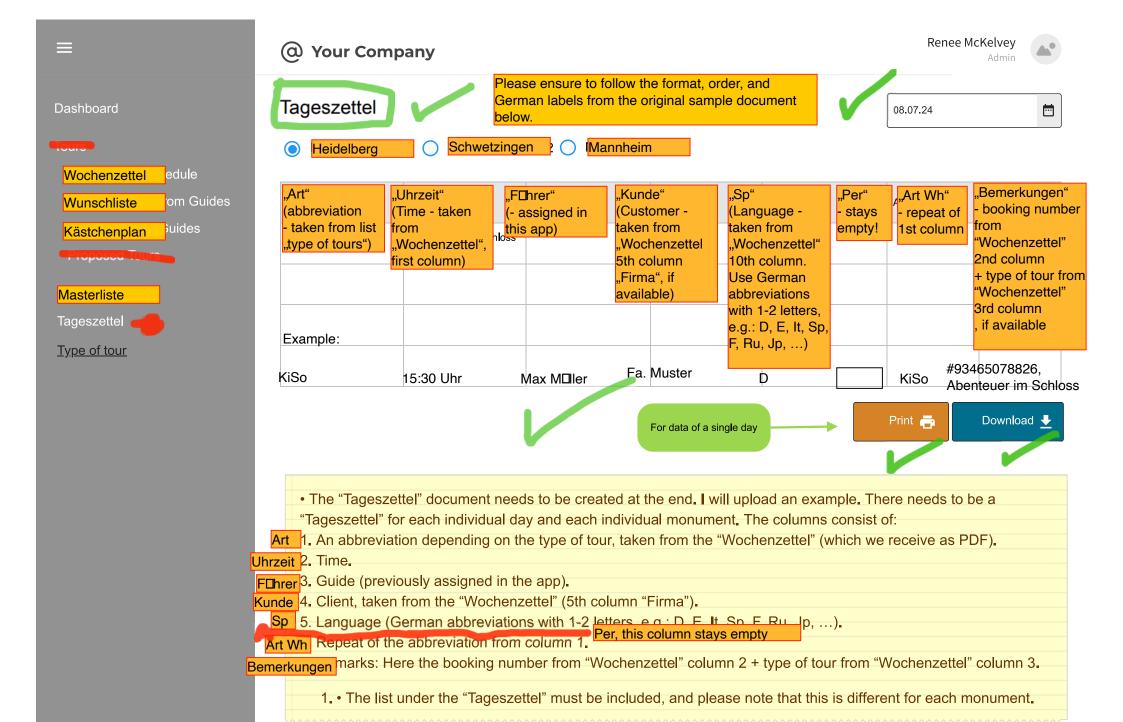

#### Please note for the "Tageszettel":

- -The \*\*header\*\* must be included, as well as the \*\*footer list\*\* that appears under the generated list.
- Both the header and the footer list are specific to each monument. You cannot use a single header or footer list for all "Tageszettel"; each of the three monuments must have its own corresponding header and footer.

The details on the "Tageszettel" can be entirely taken from the "Wochenzettel" with the booked tours. The only information that cannot be taken from the "Wochenzettel" is the abbreviation of the tour, which I have provided in the separate lists.

On the "Tageszettel," the following information is listed in this exact order:

- 1. \*\*First column:\*\* Abbreviation (from the provided list)
- 2. \*\*Second column (Uhrzeit):\*\* Time, start of the tour
- 3. \*\*Third column (Führer):\*\* Assigned guide
- 4. \*\*Fourth column (Fest. Führer):\*\* Remains empty
- 5. \*\*Fifth column (Kunde):\*\* Labeled as "Firma" on the "Wochenzettel" (col 5 in that file)
- 6. \*\*Sixth column (Sp):\*\* Language (abbreviated with one to two letters, German abbreviations)
- 7. \*\*Seventh column (Per):\*\* Remains empty
- 8. \*\*Eighth column (ArtWh):\*\* Abbreviation (repeat of the first column)
- 9. \*\*Ninth column (Bemerkung):\*\* The field in the ninth column (Remarks) should not be left empty. Instead, it will contain the booking number from the "Wochenzettel" (second column of the Wochenzettel labeled "Number").
- \*\*Date and Start Time:\*\* This information is taken from the first column of the "wochenzettel" under the header "Time."
- \*\*Booking Number:\*\* This is found in the second column of the "Wochenzettel" under the header "Number."
- \*\*Customer:\*\* This information is located in the third column of the "Wochenzettel" under the header "Company"
- \*\*Language:\*\* The language information is in the tenth column of the "Wochenzettel" under the header "Language."